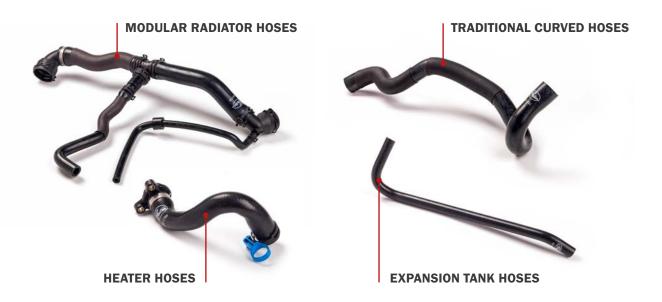

## **EVOLVING HOSE TECHNOLOGY**

Engines become more and more complicated, and so do their coolant hoses. Modern 'modular' hoses branch off to carry coolant to a variety of underbonnet equipment and typically come as complete assemblies with clamps and connectors mounted on them.

When it's time to change the hose, go for Gates. We design, manufacture and supply a great variety of traditional and modular coolant hoses that **fit and perform exactly like the original**. What is more, you get a complete solution as all our modular hoses come complete with the **OE-exact clamps and connectors to ensure a simple leak-free installation**.